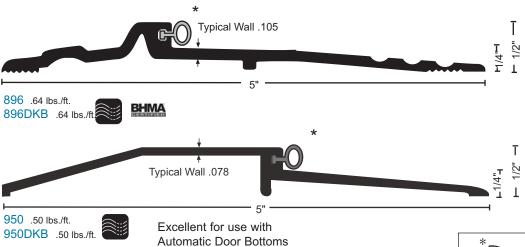

## **ADA Compliant Bumper Thresholds**

Hurricane/windstorm Florida Product Approval FL10144