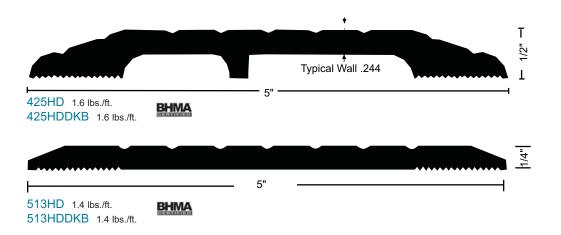

## **Heavy Duty Thresholds**

· For use where forklift or vehicular traffic occurs.

- Greatly exceeds ANSI A156.21 load test requirements.
- · Optional "SIA" (Slick It Ain't) fused slip-resistant finish recommended in moisture prone areas.