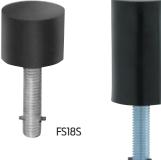

Floor Stops

| - | FS18L |  |
|---|-------|--|

| FS18S |                                       |
|-------|---------------------------------------|
| FS18L | Floor Stops                           |
|       | <ul> <li>Socurity Door Sto</li> </ul> |

- Security Door Stops designed for use in high vandalism areas.
- Molded from black flame resistant, resilient material around a heavy-duty stud.
- Once grouted in concrete, leaves no exposed fasteners to be tampered with or removed.
- Ideal for jail or security cell areas where floor mounted stops are required.
- FS18L also ideal for concrete wall applications.

# Dimensions

FS18S Height: 1-1/2" FS18S Diameter: 2" FS18S Stud Length: 2-1/2" FS18L Height: 3-1/2" FS18L Diameter: 2" FS18L Stud Length: 2-1/2"