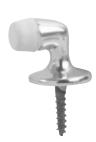

# 430 Floor Door Stop

- Burnished wrought steel.
- For undercut doors up to 1-1/2".
- Packed with screws and plastic anchors.
- Replaceable soft, resilient gray rubber.

#### Dimensions

Overall Height: 1-5/16" Base Diameter: 1-1/4"

### Finishes brass

|                   | .5  |     |     |      |     |     |      |  |
|-------------------|-----|-----|-----|------|-----|-----|------|--|
| lves Number       | B3  | B4  | B5  | B10B | B15 | B26 | B26D |  |
| BHMA              | 605 | 606 | 609 | 613  | 619 | 625 | 626  |  |
| Finishes aluminum |     |     |     |      |     |     |      |  |
| Ives Number       | A3* | A5  | A14 | A92  |     |     |      |  |
| BHMA              | 666 |     | 669 | 673  |     |     |      |  |