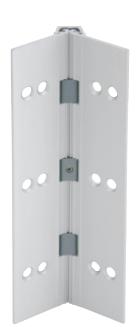

## 112HD **Full Mortise Aluminum Geared Continuous Hinge**

- Non Handed
- · Flush Mounted, No Inset
- 48" Maximum Door Width
- Beveled or Square Edge Doors

For Doors Weighing up to 450 pounds without reinforcing, 600 pounds with reinforcing

Standard lengths 83", 85", 95", 120"