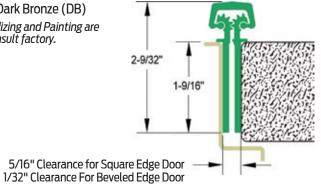

## **Finishes**

Clear (CL), Dark Bronze (DB)

Custom Anodizing and Painting are available, consult factory.