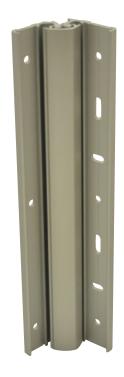

## **Full Surface, Center Pivot 157XY Aluminum Geared Continuous Hinge**

- Non Handed
- Narrow Frame
- 1/16" Door Inset
- 48" Maximum Door Width
- Beveled or Square Edge Doors
- A patented easy-to-install, heavy duty, full surface continuous hinge

1-5/8"

Lateral and vertical adjustability while the door is still hanging

For Doors Weighing up to 550 pounds

Allow 1/8" for Standard lengths 83", 95", 119" cover moldings Standard Mounting Hardware 12-24 X 1/2" Steel Self Drilling and Tapping Screws, 3-3/16" Optional Wood Screws and Max. door Min. frame opening Security Fasteners Available Custom Paint Finish Available 7/8" **Finishes** Clear (CL), Dark Bronze (DB)