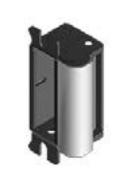

## Included in the box:

Strike body

The 1006CS includes the patented SMART Pac III in-line power controller to provide a cooler, more energy efficient electric strike system.

The Smart Electric Strike System with interchangeable faceplates.

## 1006CS Smart Strike<sup>™</sup>

The Complete One Box **Solution** for all cylindrical and mortise locksets, with or without a 1" deadbolt

The 1006CS Smart Strike is the strongest and most versatile electric strike available. This Complete One Box Solution includes all hardware necessary to fully accommodate any brand of cylindrical or mortise lockset that works with an ANSI 4-7/8" strike plate. It is the only electric strike that can release, recapture and contain mortise locks with a 1" deadbolt. The 1006CS it truly in a class of its own.