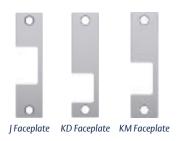

The 1006CS Smart Strike includes a 1006 electric strike body and SMART Pac\* III plus faceplates and brackets that can provide the same function as any of following options:

| J Option  | AM Option        | N Option  |
|-----------|------------------|-----------|
| K Option  | H Option         | ND Option |
| KD Option | HD Option        | NM Option |
| KM Option | <b>HM Option</b> | T Option  |
| A Option  | HT Option        | TD Option |
| AD Option | HTD Option       |           |