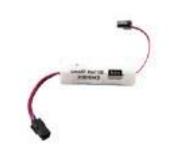

## Included in the box:

Strike body

The 1006CS includes the patented SMART Pac III in-line power controller to provide a cooler, more energy efficient electric strike system.

The Smart Electric Strike System with interchangeable faceplates.