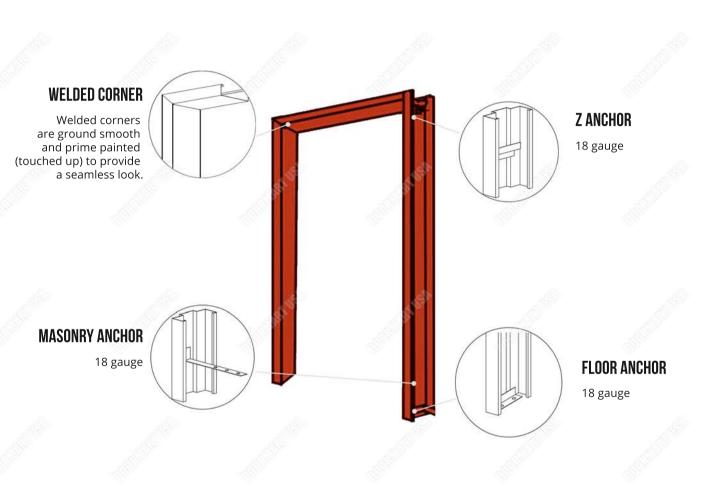

## SPECIFICATIONS FOR WELDED FRAMES - TRIMMED OPENING

DoormartUSA has a full range of welded frames in standard sizes and profiles. Welded frames are available in 16 and 14 gauge for 1 3/4" doors. All standard welded frames are manufactured from galvannealed steel and are prepared and reinforced to receive specific architectural hardware in accordance to ANSI A115 Standards.

- Standard Trimmed Opening Knock Down (KD) frame widths range from 2'-0" to 8'-0" in 2" increments with height 6'-0", 6'-8", 7'-0", 7'-10" and 8'-0". Throat sizes range from 3 3/4" to 7 1/4".
- Jambs are supplied with appropriate wall anchors.
- · All welded joints are ground smooth.