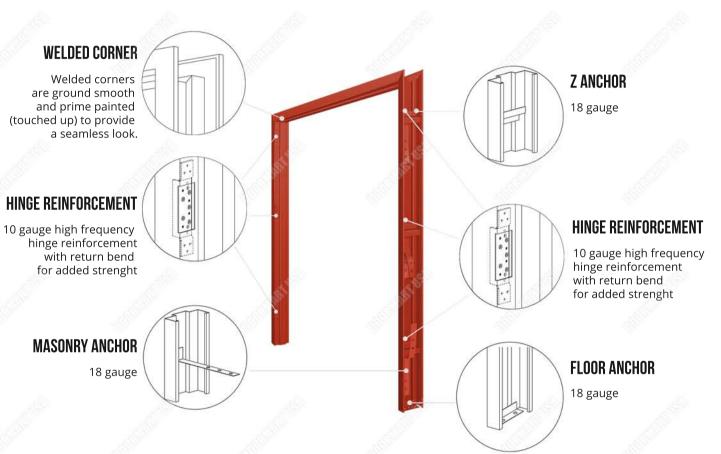

## SPECIFICATIONS FOR WELDED PAIR FRAMES

DoormartUSA has a full range of welded frames in standard sizes and profiles. Welded frames are available in 16 and 14 gauge for 1 3/4" doors. All standard welded frames are manufactured from galvannealed steel and are prepared and reinforced to receive specific architectural hardware in accordance to ANSI A115 Standards.

- Standard welded frames for pair doors widths range from 3'-0" to 8'-0" in 2" increments with height 6'-8", 7'-0", 7'-10" and 8'-0". Throat sizes range from 3 3/4" to 7 5/8".
- Hinge jambs are prepared and reinforced to receive 3 standard weight 4 1/2 x 4 1/2 butt hinges for 6'-8" and 7'-0" height and 4 standard weight 4 1/2 x 4 1/2 butt hinges for 7'-10" and 8'-0"
- Hinges Jambs are supplied with appropriate wall anchors.
- All welded joints are ground smooth.
- Available Ratings: 3h, 11/2 h, 45 min. Fire labeled steel frames must be installed with an equivalent fire labeled door with approved fire listed hardware.