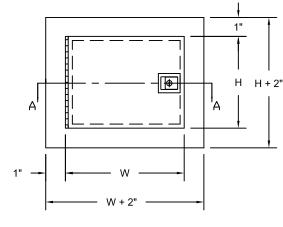

## STANDARD SIZES

| DOOR SIZE<br>H X W (IN.) | WALL/CEILING<br>OPENING (IN.) | NUMBER OF<br>LATCHES | SHIP WT.<br>(LBS.) |
|--------------------------|-------------------------------|----------------------|--------------------|
| 8 x 8                    | 8 3/8 x 8 3/8                 | 1                    | 5.1                |
| 12 x 12                  | 12 3/8 x 12 3/8               | 1                    | 8.5                |
| 14 x 14                  | 14 3/8 x 14 3/8               | 1                    | 9.8                |
| 16 x 16                  | 16 3/8 x 16 3/8               | 1                    | 11.7               |
| 18 x 18                  | 18 3/8 x 18 3/8               | 1                    | 13.8               |
| 24 x 24                  | 24 3/8 x 24 3/8               | 1                    | 20.5               |
| 30 x 22                  | 30 3/8 x 22 3/8               | 1                    | 22.6               |
| 30 x 30                  | 30 3/8 x 30 3/8               | 1                    | 28.2               |
| 36 x 24                  | 36 3/8 x 24 3/8               | 2                    | 28.5               |
| 36 x 36                  | 36 3/8 x 36 3/8               | 2                    | 39.6               |