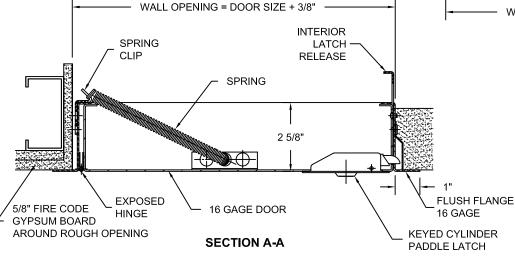

### CONSTRUCTION

- 1. Frame shall be 4 piece welded 16 gage steel.
- 2. Door shall be 16 gage steel.
- 3. Hinge shall be exposed, continuous piano hinge.
- 4. Door shall have automatic closure, be self-latching and contain interior latch release.
- 5. Latches shall be spring loaded sliding bolt type, keyed paddle latch, all keyed alike. Door can be prepared for a rim cylinder lock.
- 6. Finish shall be prime coat of rust inhibitive electrostatic powder, baked white enamel. Stainless steel doors shall have #4 satin finish.

FIRE-RATED ACCESS DOOR INSTALL IN SHEET ROCK, MASENRY, TILE OR PLASTER.  $\,$ 