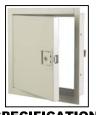

## NON-INSULATED FIRE RATED ACCESS DOOR

# **Model KRP-250FR**

DATE

For Walls Only

(877

(877) 561-3667

#### **GENERAL SCOPE:**

The KRP-250 is non-insulated and rated by Underwriters Laboratories for 1.5 hour "B" label in wall, and may be used in 2 hour fire rated wall assembly.