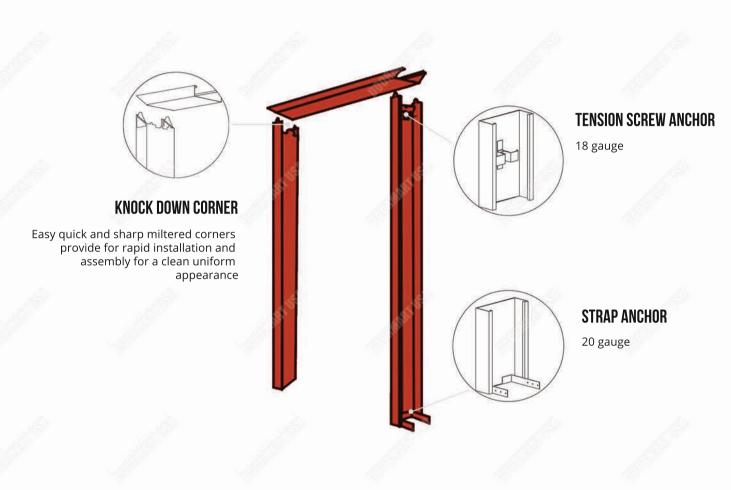

## SPECIFICATIONS FOR KNOCK DOWN FRAMES - TRIMMED OPENING

Doormart USA has a full range of knock down (KD) frames of standard sizes and profiles. Knock down (KD) frames are available in 16 gauge for 1 3/4" doors. All standard knock down frames are manufactured from galvannealed steel and are prepared and reinforced to receive specific architectural hardware in accordance to ANSI A115 Standards.

- Standard Trimmed Opening Knock Down (KD) frame widths range from 2'-0" to 8'-0" in 2" increments with height 6'-0", 6'-8", 7'-0", 7'-10" and 8'-0". Throat sizes range from 3 3/4" to 7 1/4".
- Jambs are supplied with appropriate wall anchors.