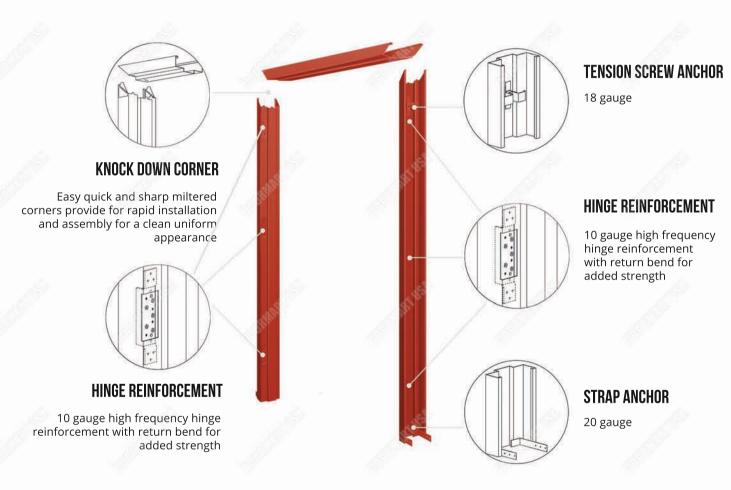

## SPECIFICATIONS FOR PAIR KNOCK DOWN FRAMES

DoormartUSA has a full range of knock down (KD) frames of standard sizes and profiles. Knock down (KD) frames are available in 16 gauge for 1 3/4" doors. All standard knock down frames are manufactured from galvannealed steel and are prepared and reinforced to receive specific architectural hardware in accordance to ANSI A115 Standards.

- Standard knock down (KD) frame widths range from 2'-0" to 4'-0" in 2" increments with height 6'-0", 6'-8", 7'-0", 7'-10" and 8'-0". Throat sizes range from 3 3/4" to 7 1/4".
- Standard knock down (KD) for pair doors widths range from 3'-0" to 8'-0" in 2" increments with height 6'-8", 7'-0", 7'-10" and 8'-0". Throat sizes range from 3 3/4" to 7 1/4".
- Jambs are prepared and reinforced to receive 3 standard weight 4 1/2 x 4 1/2 butt hinges for 6'-0", 6'-8" and 7'-0" height and 4 standard weight 4 1/2 x 4 1/2 butt hinges for 7'-10" and 8'-0".
- Jambs are supplied with appropriate wall anchors.
- Available Ratings: 3h, 11/2 h, 45 min. Fire labeled steel frames must be installed with an equivalent fire labeled door with approved fire listed hardware.