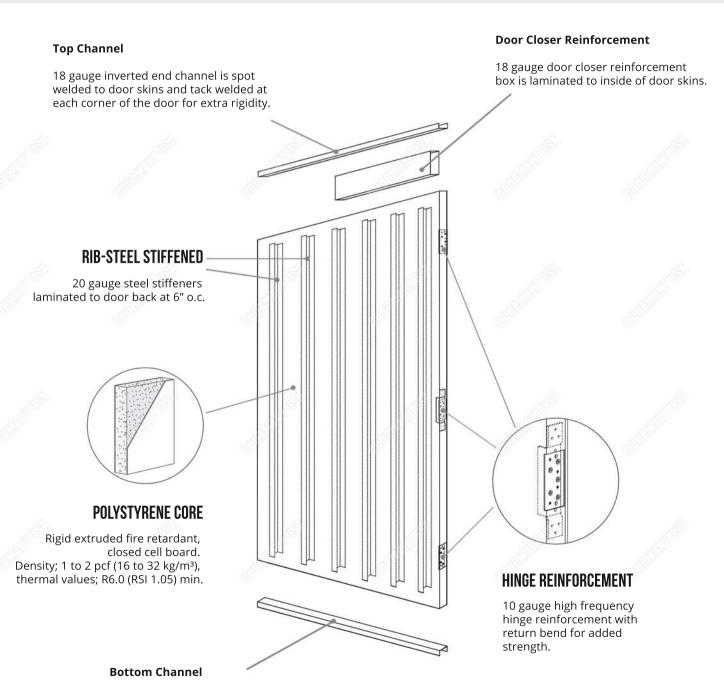

## SPECIFICATIONS FOR HOLLOW METAL DOORS HINGE PREP RIB POLYSTYRENE CORE

Doormart USA has a full range of hollow metal doors. Standard doors are 1 3/4" in thickness and are available in 16, 18 and 20 gauge. Door skins are mechanically interlocked vertically along the hinge and lock edge. Door edges are beveled 1/8" in 2" and door surfaces are flush and free of any joints welds or seams. All standard doors are manufactured from galvannealed steel and are prepared and reinforced to receive specified architectural hardware in accordance to ANSI A115 Standards.

18 gauge inverted end channel is spot welded at each corner of the door for extra rigidity.