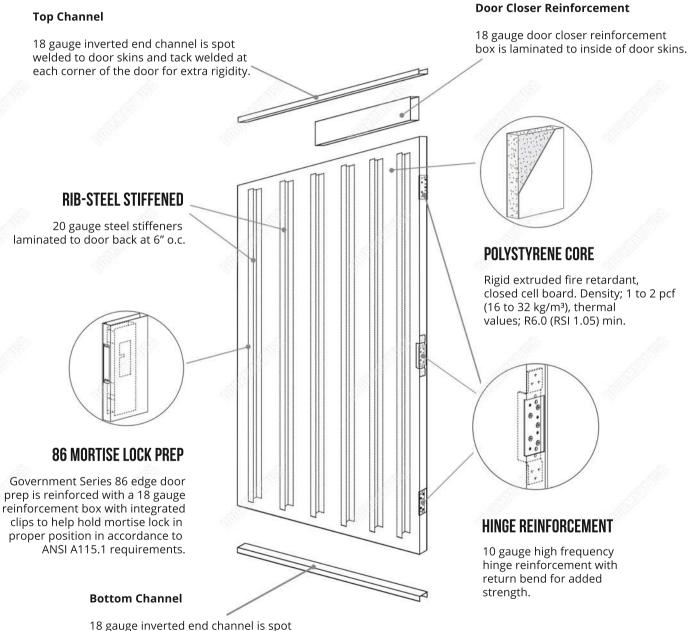

## SPECIFICATIONS FOR HOLLOW METAL DOORS 86 PREP RIB POLYSTYRENE CORE

Doormart USA has a full range of hollow metal doors. Standard doors are 1 3/4" in thickness and are available in 16, 18 and 20 gauge. Door skins are mechanically interlocked vertically along the hinge and lock edge. Door edges are beveled 1/8" in 2" and door surfaces are flush and free of any joints welds or seams. All standard doors are manufactured from galvannealed steel and are prepared and reinforced to receive specified architectural hardware in accordance to ANSI A115 Standards.

18 gauge inverted end channel is spot welded at each corner of the door for extra rigidity.