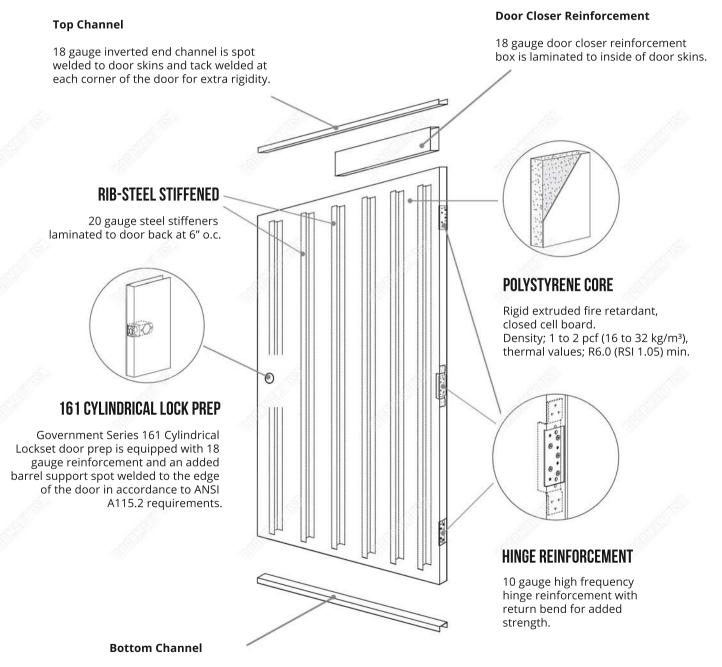

## SPECIFICATIONS FOR HOLLOW METAL DOORS 161 CYLINDRICAL PREP RIB POLYSTYRENE CORE

Doormart USA has a full range of hollow metal doors. Standard doors are 1 3/4" in thickness and are available in 16, 18 and 20 gauge. Door skins are mechanically interlocked vertically along the hinge and lock edge. Door edges are beveled 1/8" in 2" and door surfaces are flush and free of any joints welds or seams. All standard doors are manufactured from galvannealed steel and are prepared and reinforced to receive specified architectural hardware in accordance to ANSI A115 Standards.

18 gauge inverted end channel is spot welded at each corner of the door for extra rigidity.