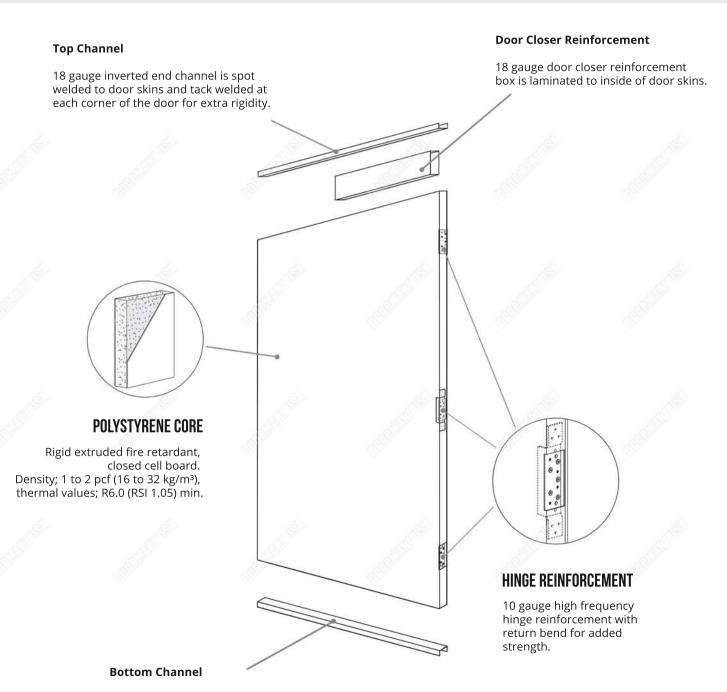

## SPECIFICATIONS FOR HOLLOW METAL DOORS HINGE PREP POLYSTYRENE CORE

Doormart USA has a full range of hollow metal doors. Standard doors are 1 3/4" in thickness and are available in 16, 18 and 20 gauge. Door skins are mechanically interlocked vertically along the hinge and lock edge. Door edges are beveled 1/8" in 2" and door surfaces are flush and free of any joints welds or seams. All standard doors are manufactured from galvannealed steel and are prepared and reinforced to receive specified architectural hardware in accordance to ANSI A115 Standards.

18 gauge inverted end channel is spot welded at each corner of the door for extra rigidity.