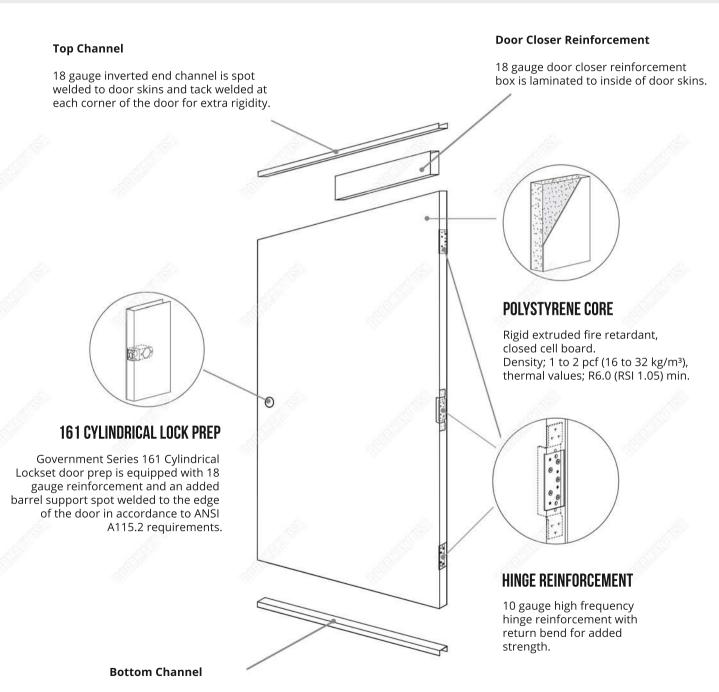

## SPECIFICATIONS FOR HOLLOW METAL DOORS 161 CYLINDRICAL PREP POLYSTYRENE CORE

Doormart USA has a full range of hollow metal doors. Standard doors are 1 3/4" in thickness and are available in 16, 18 and 20 gauge. Door skins are mechanically interlocked vertically along the hinge and lock edge. Door edges are beveled 1/8" in 2" and door surfaces are flush and free of any joints welds or seams. All standard doors are manufactured from galvannealed steel and are prepared and reinforced to receive specified architectural hardware in accordance to ANSI A115 Standards.

18 gauge inverted end channel is spot welded at each corner of the door for extra rigidity.