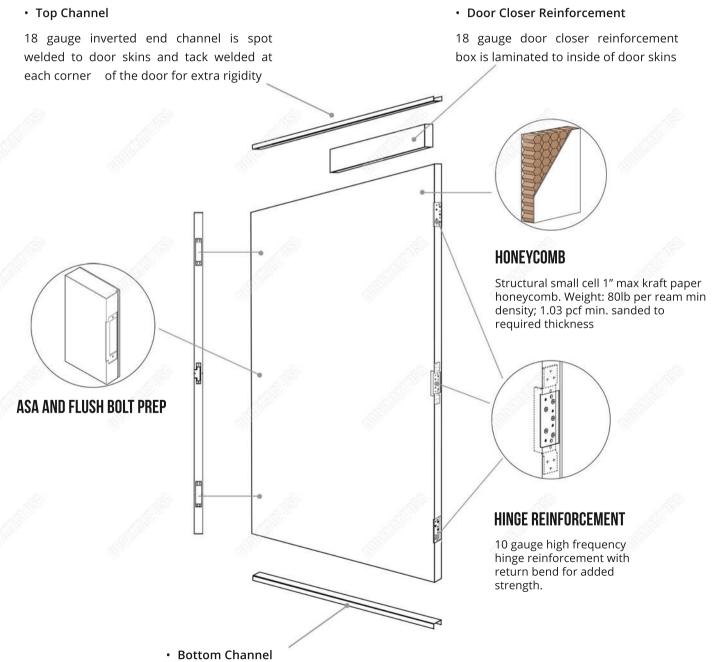

19 gauge inverted and shap

18 gauge inverted end channel is spot welded at each corner of the door for extra rigidity