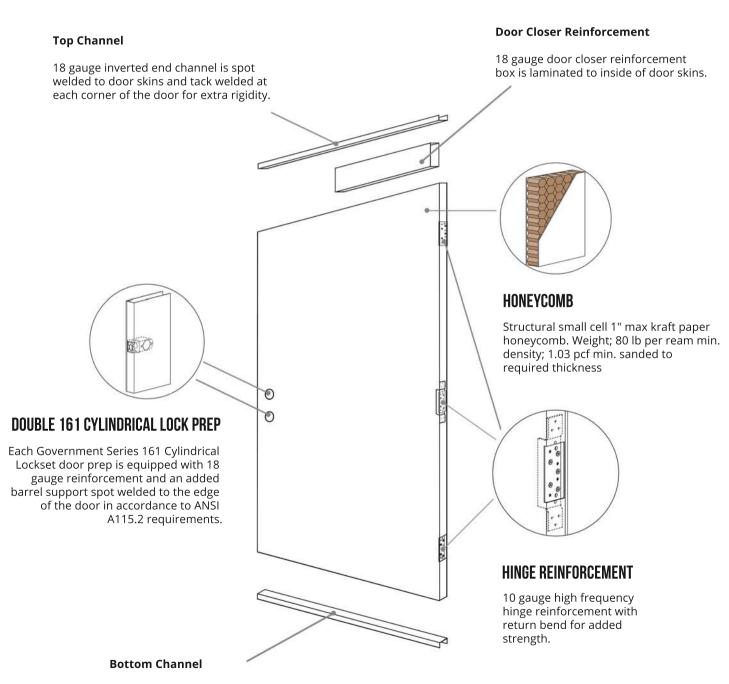

## SPECIFICATIONS FOR HOLLOW METAL DOORS DOUBLE 161 CYLINDRICAL PREP

Doormart USA has a full range of hollow metal doors. Standard doors are 1 3/4" in thickness and are available in 16, 18 and 20 gauge. Door skins are mechanically interlocked vertically along the hinge and lock edge. Door edges are beveled 1/8" in 2" and door surfaces are flush and free of any joints welds or seams. All standard doors are manufactured from galvannealed steel and are prepared and reinforced to receive specified architectural hardware in accordance to ANSI A115 Standards.

18 gauge inverted end channel is spot welded at each corner of the door for extra rigidity.