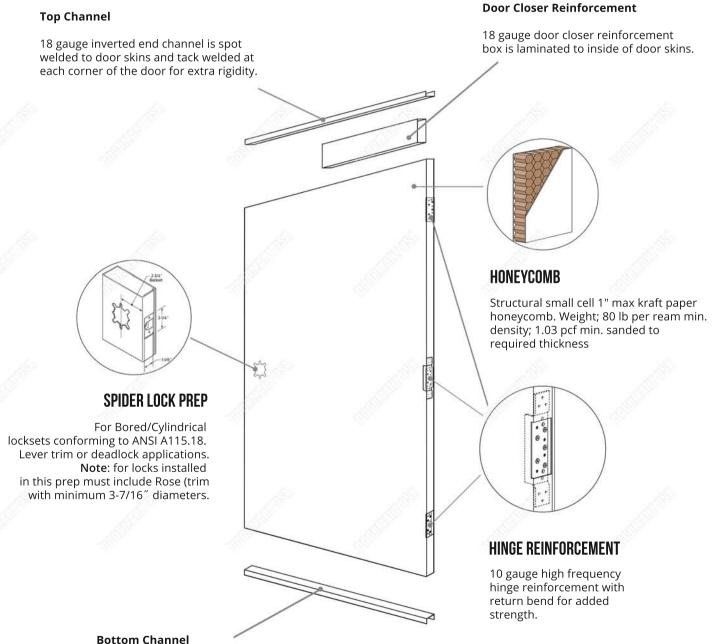

bottom channel

18 gauge inverted end channel is spot welded at each corner of the door for extra rigidity.