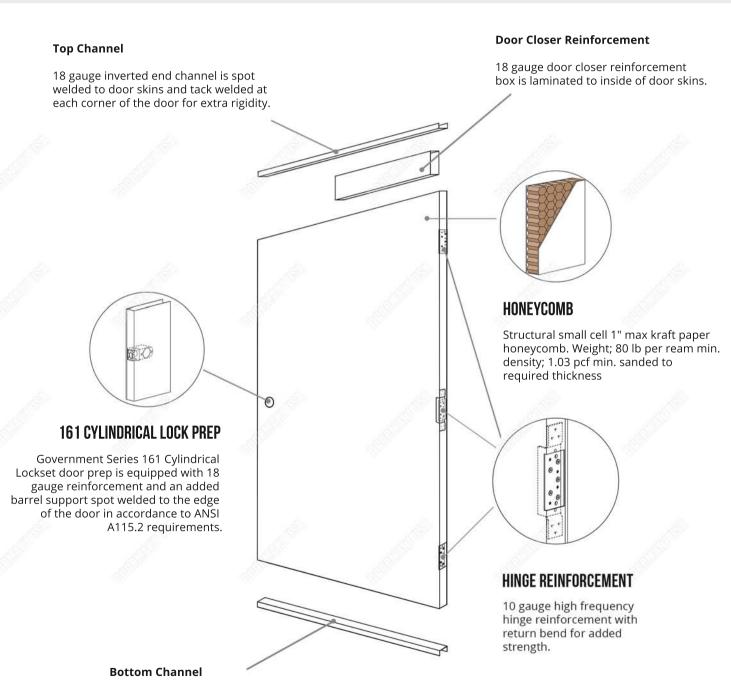

## SPECIFICATIONS FOR HOLLOW METAL DOORS 161 CYLINDRICAL PREP

Doormart USA has a full range of hollow metal doors. Standard doors are 1 3/4" in thickness and are available in 16, 18 and 20 gauge. Door skins are mechanically interlocked vertically along the hinge and lock edge. Door edges are beveled 1/8" in 2" and door surfaces are flush and free of any joints welds or seams. All standard doors are manufactured from galvannealed steel and are prepared and reinforced to receive specified architectural hardware in accordance to ANSI A115 Standards.

18 gauge inverted end channel is spot welded at each corner of the door for extra rigidity.