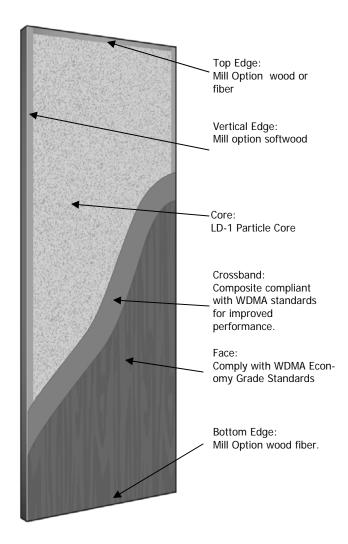

## **ECONOMY SERI'ES**

5-Ply Particle Core WDMA Standard Duty EPC-5

## Construction

Faces: Available Rotary Natural Birch, Plain

Sliced Red Oak, and Hardboard.

Veneer Grade: WDMA "Economy Grade"

Mill Option Face Thickness

Construction Grade:

WDMA—Standard Duty.

Cores: LD 1 Particle Core. LD 2 by request.

Available in 20 minute.

Vertical Edges: Softwood

Horizontal Edges: Mill Option wood or

fiber.

Adhesive: Type II

## **Industry Standards**

**Quality Assurance / Industry Standards: WDMA** 

Aesthetic: WDMA—Economy Grade Performance: WDMA—Standard Duty

**Applications:** Light Duty Commercial Projects.

**Maximum Size:** 3/0 X 8/0