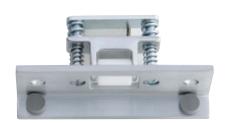

#### **RL1152 Roller Latch**

- Combination of RL30 Roller Latch and Angle Stop.
- Actuation is simple, closing of the door causes the roller to fall in the depression of the strike, thereby holding the door closed.
- The projection of the roller is easily adjustable using adjusting screws on the face of the unit.
- Maximum projection of the roller is 3/8" allowing for variance in the door clearance.
- Nylon Roller Standard. Forged Brass Construction.
- Optional—F Brass Roller, must be ordered separately.

## **Dimensions**

Body: 1-1/2" Wide x 4-1/2" High x 1-3/4" Deep with 3/4" Angle

Strike: 1-1/8" Wide x 2-1/4" High x 5/32" Thick