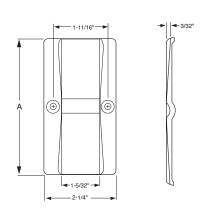

#### STK685L **Strike**

- Custom make strike for doors that swing both directions. For use with roller latches.
- Constructed of 3/32" brass. Location of strike dimple is variable. Please specify frame depth - A and location of dimple from edge of frame - B. Dimple will be located B + 3/16" to accommodate lip.
- Specify frame depth A. Overall strike length will be A + 3/8" to accommodate 3/16" lip on each side

## Einiches

| 1 111131163 |     |     |      |       |      |       |  |
|-------------|-----|-----|------|-------|------|-------|--|
| Ives Number | US3 | US4 | US10 | US10B | US26 | US26D |  |
| ВНМА        | 605 | 606 | 612  | 613   | 625  | 626   |  |