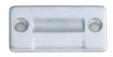

### **STK685 Strike**

- Custom make strike for doors that swing both directions. For use with roller latches.
- Constructed of 3/32" brass.
- Dimple of strike centered on strike.
- Specify frame depth A. Overall strike length will be A + 3/8" to accommodate 3/16" lip on each side

## **Finishes**

| Ives Number | US3 | US4 | US10 | US10B | US26 | US26D |  |
|-------------|-----|-----|------|-------|------|-------|--|
| ВНМА        | 605 | 606 | 612  | 613   | 625  | 626   |  |