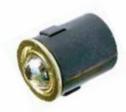

### GH-2945

- Drive in ball catch
- Maximum roller projection: 5/16"
- Latch: 1%"
- Diameter: 1"
- Strike dimensions: 1%" x 2¼"
- Finishes: US3