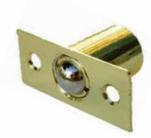

#### GH-2950

- Mortise ball catch
- Maximum roller projection: 5/16"
- Latch: 1%"
- Diameter: %"
- Strike dimensions: 1%" x 21/4"
- Finishes: US3