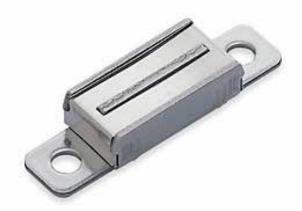

## **MAGNETIC CATCH**

GH-CH2935

- Cabinet magnetic catch
- Solid aluminum housing
- Designed for heavy doors
- Holding power up to 35 lbs
- Can be used for double door installation
- Polybagged with screws
- Finishes: AL