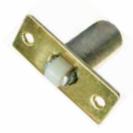

### GH-2955

- Roller latch
- Maximum roller projection: 5/16"
- Latch face: 1" x 1%"
- Strike dimensions: 2" x 1%"
- Finishes: US3, 26