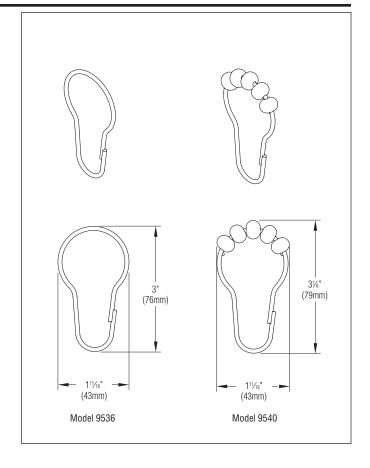

Model 9536 – Shower Curtain Hook Bradex®

Model 9540 – Shower Curtain Hook with Rollers **Bradex**®

## **Product Materials**

**Model 9536 Shower Curtain Hook:** stainless steel spring wire with snap fastener. Can be used with 1" and  $1\frac{1}{4}$ " diameter curtain rods.

**Model 9540 Shower Curtain Hook with Rollers:** stainless steel wire with snap fastener. Rollers are brass with nickel plating. Five rollers per hook. Can be used with 1" and  $1\frac{1}{4}$ " diameter curtain rods.